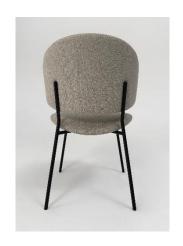

# **ST-2 DINING CHAIR**

#### Introducing ST-2 DINING CHAIR

ST-2 Dining chair has a modern design and ergonomic seating that provides comfort and convenience. For the first time we are introducing dining chairs with metal legs in black color. The chairs can be ordered in all our existing fabrics, but the model is exclusively upholstered. Due to production reasons, it cannot be on covers.

#### **ST-2 DINING CHAIR DIMENSIONS**

ST-2 Dining chair you can order in all fabrics