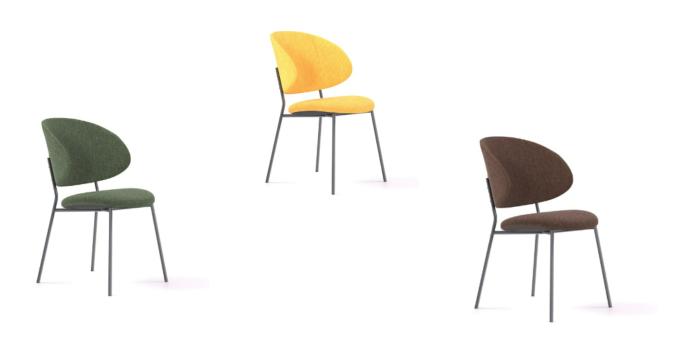

#### Introducing ST-2 DINING CHAIR

ST-2 Dining chair has a modern design and ergonomic seating that provides comfort and convenience. For the first time we are introducing dining chairs with metal legs in black color. The chairs can be ordered in all our existing fabrics, but the model is exclusively upholstered. Due to production reasons, it cannot be on covers.

#### **ST-2 DINING CHAIR DIMENSIONS**

ST-2 Dining chair you can order in all fabrics