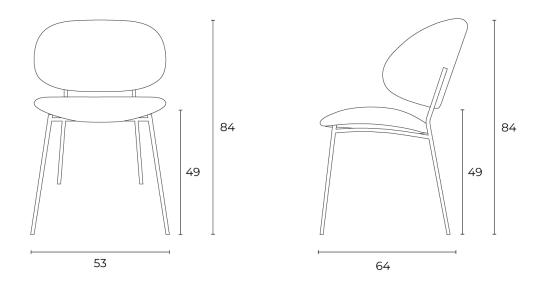

Attached are technical drawings with dimensions.

## **Dimensions Guide**

### Chair

#### **ST-2 DINING CHAIR DIMENSIONS**

ST-2 Dining chair you can order in all fabrics

#### - CODES, NAMES AND PRICES

| ST-2 Dining chair code and name |  |                     |            |      |        |  |  |
|---------------------------------|--|---------------------|------------|------|--------|--|--|
|                                 |  |                     |            |      |        |  |  |
|                                 |  | Name of the element | Dimensions | СВМ  | Weight |  |  |
|                                 |  | ST-2 Dining Chair   | 84x64x53cm | 0.30 | 8.3kg  |  |  |