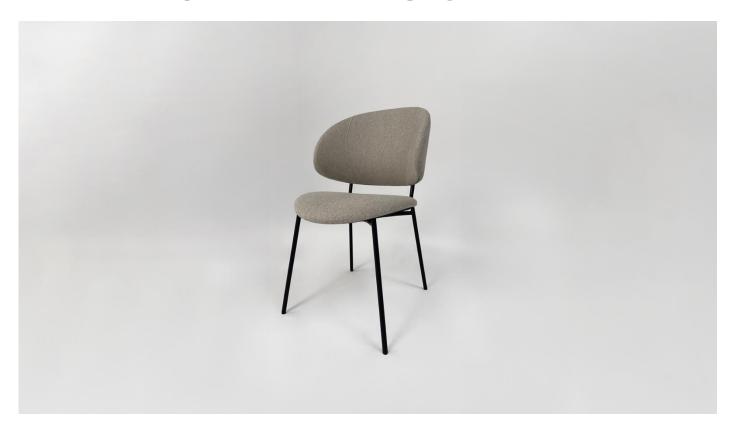

# **ST-2 DINING CHAIR**

#### Introducing ST-2 DINING CHAIR

ST-2 Dining chair has a modern design and ergonomic seating that provides comfort and convenience. For the first time we are introducing dining chairs with metal legs in black color. The chairs can be ordered in all our existing fabrics, but the model is exclusively upholstered. Due to production reasons, it cannot be on covers.

#### **ST-2 DINING CHAIR DIMENSIONS**

ST-2 Dining chair you can order in all fabrics